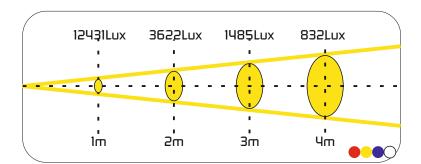

High resolution PWM, you will never see a flicker in the camera

| Colour                | RGBW                 |
|-----------------------|----------------------|
| Total LED power       | 68 W                 |
| Charging time         | 8 hours              |
| Emittance @ 2m        | 3622 Lx              |
| Beam Angle            | 8°                   |
| Luminous Flux         | 2205 Lm              |
|                       |                      |
| PWM Ratio             | 32 kHz               |
| Battery               | Samsung LiNiMnCoO2   |
| Battery Lifetime      | 70% after 500 cycles |
| Battery Runtime       | Up to 20 hours       |
| LED Lifetime          | 50.000Hrs            |
| Input Voltage         | 5 VDC / 1200 mA      |
|                       |                      |
| Housing               | Aluminium 4mm        |
|                       |                      |
| Operating temperature | 0 - 40°C             |
| Weight                | xxxkg                |
| Dimensions (mm)       | 160 x 160 x 60       |