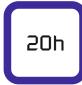

High resolution PWM, you will never see a flicker in the camera

| Colour                | RGBW                 |
|-----------------------|----------------------|
| Total LED power       | 68 W                 |
| Charging time         | 8 hours              |
| Emittance @ 2m        | 3622 Lx              |
| Beam Angle            | 8°                   |
| Luminous Flux         | 2205 Lm              |
|                       |                      |
| PWM Ratio             | 32 kHz               |
| Battery               | Samsung LiNiMnCoO2   |
| Battery Lifetime      | 70% after 500 cycles |
| Battery Runtime       | Up to 20 hours       |
| LED Lifetime          | 50.000Hrs            |
| Input Voltage         | 5 VDC / 1200 mA      |
|                       |                      |
| Housing               | Aluminium 4mm        |
|                       |                      |
| Operating temperature | 0 - 40°C             |
| Weight                | xxxkg                |
| Dimensions (mm)       | 160 x 160 x 60       |