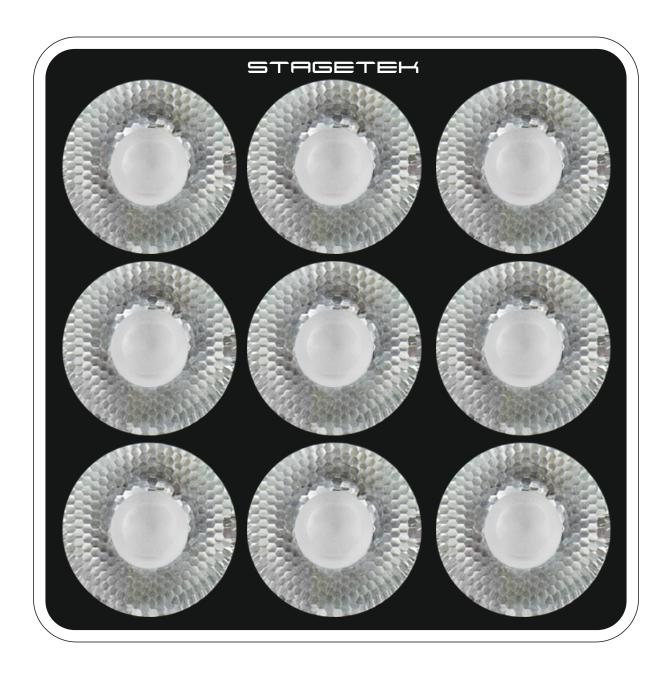

## **ST 9**

## **Efficient & Profitable**

highly powerful, robust housing, lightweight and profitable this is the new ST 9

The ST 9 is an ultra-bright LED, battery powered fixture, which you can easily controll with an IR remote controller

High resolution PWM, you will never see a flicker in the camera

| Colour                | RGBW                 |
|-----------------------|----------------------|
| Total LED power       | 68 W                 |
| Charging time         | 8 hours              |
| Emittance @ 2m        | 3622 Lx              |
| Beam Angle            | 8°                   |
| Luminous Flux         | 2205 Lm              |
|                       |                      |
| PWM Ratio             | 32 kHz               |
| Battery               | Samsung LiNiMnCoO2   |
| Battery Lifetime      | 70% after 500 cycles |
| Battery Runtime       | Up to 20 hours       |
| LED Lifetime          | 50.000Hrs            |
| Input Voltage         | 5 VDC / 1200 mA      |
|                       |                      |
| Housing               | Aluminium 4mm        |
|                       |                      |
| Operating temperature | 0 - 40°C             |
| Weight                | xxxkg                |
| Dimensions (mm)       | 160 x 160 x 60       |