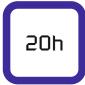

High resolution PWM, you will never see a flicker in the camera

| Colour                | RGBW                 |
|-----------------------|----------------------|
| Total LED power       | 120W                 |
| Charging time         | 8 hours              |
| Emittance @ 2m        | 6440 Lx              |
| Beam Angle            | 8°                   |
| Luminous Flux         | 3920 Lm              |
|                       |                      |
| PWM Ratio             | 32 kHz               |
| Battery               | Samsung LiNiMnCoO2   |
| Battery Lifetime      | 70% after 500 cycles |
| Battery Runtime       | Up to 20 hours       |
| LED Lifetime          | 50.000Hrs            |
| Input Voltage         | 5 VDC / 1200 mA      |
|                       |                      |
| Housing               | Aluminium 4mm        |
|                       |                      |
| Operating temperature | 0 - 40°C             |
| Weight                | xxxkg                |
| Dimensions (mm)       | 200 x 200 x 60       |