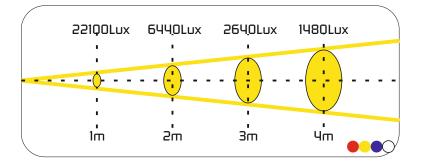

High resolution PWM, you will never see a flicker in the camera

| Colour                | RGBW                 |
|-----------------------|----------------------|
| Total LED power       | 120W                 |
| Charging time         | 8 hours              |
| Emittance @ 2m        | 6440 Lx              |
| Beam Angle            | 8°                   |
| Luminous Flux         | 3920 Lm              |
|                       |                      |
| PWM Ratio             | 32 kHz               |
| Battery               | Samsung LiNiMnCoO2   |
| Battery Lifetime      | 70% after 500 cycles |
| Battery Runtime       | Up to 20 hours       |
| LED Lifetime          | 50.000Hrs            |
| Input Voltage         | 5 VDC / 1200 mA      |
|                       |                      |
| Housing               | Aluminium 4mm        |
|                       |                      |
| Operating temperature | 0 - 40°C             |
| Weight                | xxxkg                |
| Dimensions (mm)       | 200 x 200 x 60       |