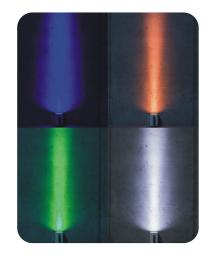

## **Efficient & Profitable**

highly powerful, robust housing, lightweight and profitable this is the new ST 16

The ST 16 is an ultra-bright LED, battery powered fixture, which you can easily controll with an IR remote controller

High resolution PWM, you will never see a flicker in the camera

| Colour                | RGBW                 |
|-----------------------|----------------------|
| Total LED power       | 120W                 |
| Charging time         | 8 hours              |
| Emittance @ 2m        | 6440 Lx              |
| Beam Angle            | 8°                   |
| Luminous Flux         | 3920 Lm              |
|                       |                      |
| PWM Ratio             | 32 kHz               |
| Battery               | Samsung LiNiMnCoO2   |
| Battery Lifetime      | 70% after 500 cycles |
| Battery Runtime       | Up to 20 hours       |
| LED Lifetime          | 50.000Hrs            |
| Input Voltage         | 5 VDC / 1200 mA      |
|                       |                      |
| Housing               | Aluminium 4mm        |
|                       |                      |
| Operating temperature | 0 - 40°C             |
| Weight                | xxxkg                |
| Dimensions (mm)       | 200 x 200 x 60       |