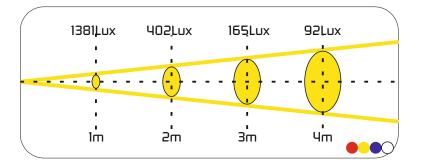

High resolution PWM, you will never see a flicker in the camera

| Colour                | RGBW                 |
|-----------------------|----------------------|
| Total LED power       | 7,5W                 |
| Charging time         | 8 hours              |
| Emittance @ 2m        | 402 Lx               |
| Beam Angle            | 8°                   |
| Luminous Flux         | 245 Lm               |
|                       |                      |
| PWM Ratio             | 32 kHz               |
| Battery               | Samsung LiNiMnCoO2   |
| Battery Lifetime      | 70% after 500 cycles |
| Battery Runtime       | Up to 20 hours       |
| LED Lifetime          | 50.000Hrs            |
| Input Voltage         | 5 VDC / 1200 mA      |
|                       |                      |
| Housing               | Aluminium 3mm        |
|                       |                      |
| Operating temperature | 0 - 40°C             |
| Weight                | xxxkg                |
| Dimensions (mm)       | 80 x 80 x 32         |