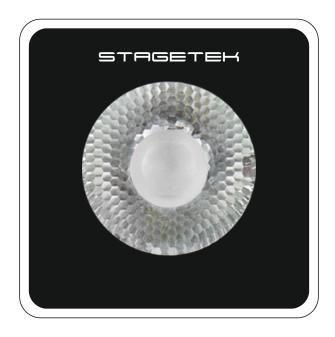

## **Efficient & Profitable**

highly powerful, robust housing, lightweight and profitable this is the new ST 1

The ST 1 is an ultra-bright LED, battery powered fixture, which you can easily controll with an IR remote controller