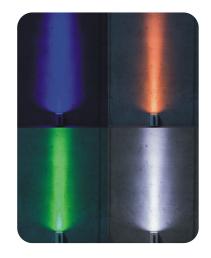

## **Efficient & Profitable**

highly powerful, robust housing, lightweight and profitable this is the new ST 1

The ST 1 is an ultra-bright LED, battery powered fixture, which you can easily controll with an IR remote controller

High resolution PWM, you will never see a flicker in the camera

| Colour                | RGBW                 |
|-----------------------|----------------------|
| Total LED power       | 7,5W                 |
| Charging time         | 8 hours              |
| Emittance @ 2m        | 402 Lx               |
| Beam Angle            | 8°                   |
| Luminous Flux         | 245 Lm               |
|                       |                      |
| PWM Ratio             | 32 kHz               |
| Battery               | Samsung LiNiMnCoO2   |
| Battery Lifetime      | 70% after 500 cycles |
| Battery Runtime       | Up to 20 hours       |
| LED Lifetime          | 50.000Hrs            |
| Input Voltage         | 5 VDC / 1200 mA      |
|                       |                      |
| Housing               | Aluminium 3mm        |
|                       |                      |
| Operating temperature | 0 - 40°C             |
| Weight                | xxxkg                |
| Dimensions (mm)       | 80 x 80 x 32         |